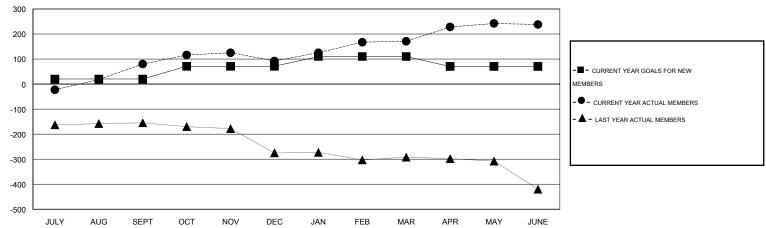

## GOALS AND ACTUAL MEMBERS CUMULATIVE

| DROPPED CLUBS: 0  DROPPED MEMBERS |     | 64 CLUBS OF 75 ADDED 1 OR MORE NEW MEMBERS | GENDER DISTRIBU<br>MALE<br>FEMALE | ITION<br>1,314 (77.07%)<br>391 (22.93%) |     |
|-----------------------------------|-----|--------------------------------------------|-----------------------------------|-----------------------------------------|-----|
| DECEASED                          | 9   | CLICK HERE FOR HEALTH                      | FAMILY UNIT MEMBERS               |                                         | 564 |
| CLUB CANCELLED                    | 0   | ASSESSMENT DATA                            |                                   | 266                                     |     |
| OTHER                             | 176 |                                            | HEAD OF HOUSEHOLD                 |                                         |     |
| TOTAL                             | 185 |                                            | NON-HEAD OF HOUSEHOL              | 298                                     |     |

## LOCATION REP OF SRI LANKA

 $\mathsf{GMT}\;\mathsf{CA}\;6$ 

|                             |                  | Clubs            |                  |                  |                             |                    | Members                             |                    |                  |
|-----------------------------|------------------|------------------|------------------|------------------|-----------------------------|--------------------|-------------------------------------|--------------------|------------------|
|                             | RESUL            | TS FOR 2014-2015 |                  |                  | RESULTS FOR 2014-2015       |                    |                                     |                    |                  |
| QUARTER                     | NEW CLUB<br>GOAL | NEW CLUBS        | DROPPED<br>CLUBS | NET<br>GAIN/LOSS | QUARTER                     | NEW MEMBER<br>GOAL | CHARTER AND<br>NEW MEMBERS<br>ADDED | DROPPED<br>MEMBERS | NET<br>GAIN/LOSS |
| JULY/AUG/SEPT               | 3                | 2                | 0                | 2                | JULY/AUG/SEPT               | 20                 | 127                                 | 47                 | 80               |
| OCT/NOV/DEC                 | 1                | 0                | 0                | 0                | OCT/NOV/DEC                 | 51                 | 58                                  | 46                 | 12               |
| JAN/FEB/MAR<br>APR/MAY/JUNE | 0                | 2                | 0                | 2                | JAN/FEB/MAR<br>APR/MAY/JUNE | 39<br>-40          | 108<br>130                          | 29<br>63           | 79<br>67         |