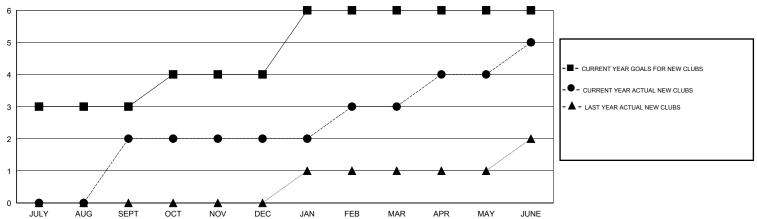

## GOALS AND ACTUAL NEW CLUBS CUMULATIVE

## LOCATION REP OF SRI LANKA

 $\mathsf{GMT}\;\mathsf{CA}\;6$ 

|                             |                  | Clubs            |                  |                  |                             |                    | Members                             |                    |                  |
|-----------------------------|------------------|------------------|------------------|------------------|-----------------------------|--------------------|-------------------------------------|--------------------|------------------|
|                             | RESUL            | TS FOR 2014-2015 |                  |                  | RESULTS FOR 2014-2015       |                    |                                     |                    |                  |
| QUARTER                     | NEW CLUB<br>GOAL | NEW CLUBS        | DROPPED<br>CLUBS | NET<br>GAIN/LOSS | QUARTER                     | NEW MEMBER<br>GOAL | CHARTER AND<br>NEW MEMBERS<br>ADDED | DROPPED<br>MEMBERS | NET<br>GAIN/LOSS |
| JULY/AUG/SEPT               | 3                | 2                | 0                | 2                | JULY/AUG/SEPT               | 20                 | 127                                 | 47                 | 80               |
| OCT/NOV/DEC                 | 1                | 0                | 0                | 0                | OCT/NOV/DEC                 | 51                 | 58                                  | 46                 | 12               |
| JAN/FEB/MAR<br>APR/MAY/JUNE | 0                | 2                | 0                | 2                | JAN/FEB/MAR<br>APR/MAY/JUNE | 39<br>-40          | 108<br>130                          | 29<br>63           | 79<br>67         |